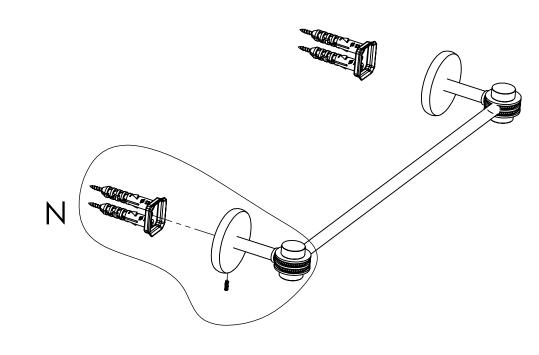

## **INSTALLATION INSTRUCTIONS**

Step 2: Attach Bracket to Mounting Plate.

Place bracket on mounting plate and secure by tightening set screw as shown below.

PERSPECTIVE