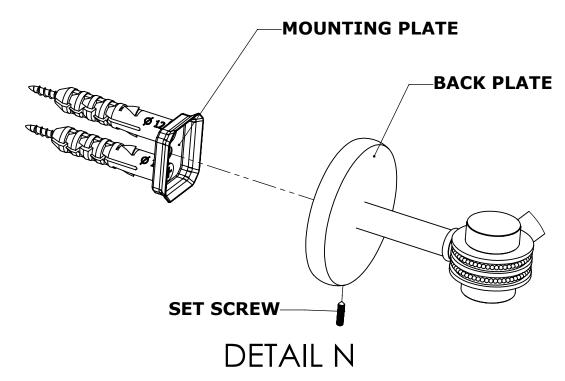

## Step 1: Drill holes in Wall for screw anchors and attach Mounting Plate to Wall

Determine your desired location for installation and make a mark for the location of the mounting plate. Remove mounting plate from backplate by loosening set screw in backplate as pictured below. Place center hole of mounting plate over mark made above. Make 2 marks where mounting screws will be placed as shown below. Drill hole at each of the marks. (You may substitute other style mounting anchors or screws if desired). Place anchors into the holes made. Place mounting plate over holes and secure to mounting surface using screws as shown below.

## **INSTALLATION INSTRUCTIONS**

Step 2: Attach Bracket to Mounting Plate.

Place bracket on mounting plate and secure by tightening set screw as shown below.

PERSPECTIVE