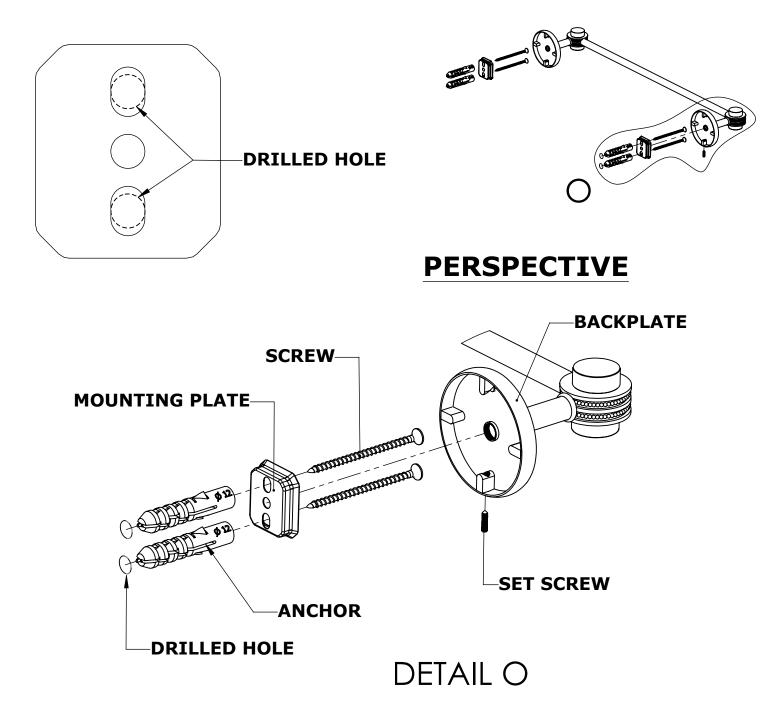

## Step 1: Drill holes in Wall for screw anchors and attach Mounting Plate to Wall

Determine your desired location for installation and make a mark for the location of the mounting plate. Remove mounting plate from backplate by loosening set screw in backplate as pictured below. Place center hole of mounting plate over mark made above. Make 2 marks where mounting screws will be placed as shown below. Drill hole at each of the marks. (You may substitute other style mounting anchors or screws if desired). Place anchors into the holes made. Place mounting plate over holes and secure to mounting surface using screws as shown below.